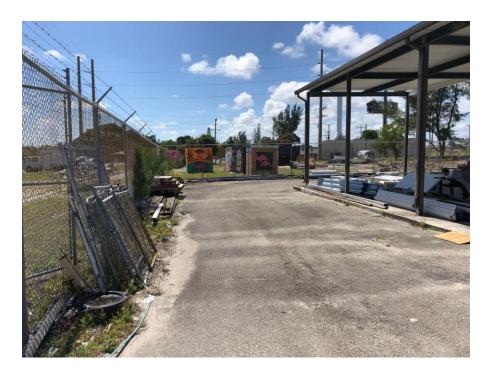

Ms. Michelle Bull March 13, 2020 Page **2** of **14** 

• Periodically clean litter from yard.

Response: The inspection check list has been updated please see attached form in Appendix B, engine parts and chemicals have been moved and are stored under cover. Dumpster has been moved to be undercover, litter is being policed on a bi-weekly schedule.

**Required Improvements:** Within 30 days of the audit report, confirm the following housekeeping procedures are in place. Update inspection checklist as needed.

- Engine parts that may still have chemicals are stored under cover.
- Dispose of trash in dumpster, not construction bin.
- Keep trash dumpster covered.
- Store waste chemicals under cover, in a bermed area, or dispose.
- Periodically clean litter from yard.