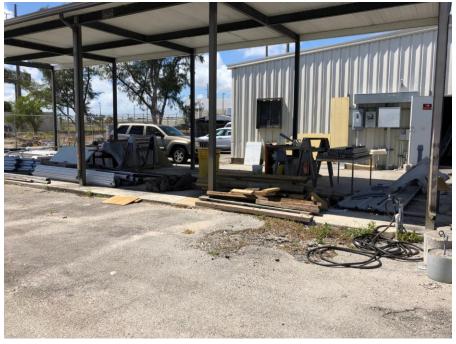

#### Municipal Maintenance Yard

1. During the inspection, one storm drain had a sheen. A pallet of used engine parts was stored uncovered. The trash dumpster had 2 open paint cans. Two 55-gallon metal drums with chemicals were uncovered, and the tops were rusting, and 5-gal buckets with silicone were damaged.

Response: The Stormdrian has been cleaned, engine parts 55-gallon drums and 5-gallon pails have been disposed or put under cover. Please see photos 1 and 2 in the Appendix of this report.

- 2. Required Improvements: Within 30 days of the audit report, confirm the following housekeeping procedures are in place. Update inspection checklist as needed.
  - Engine parts that may still have chemicals are stored under cover.
  - Dispose of trash in dumpster, not construction bin.
  - Keep trash dumpster covered.
  - Store waste chemicals under cover, in a bermed area, or dispose.

During the inspection, one storm drain had a sheen. A pallet of used engine parts was stored uncovered. The trash dumpster had 2 open paint cans. Two 55-gallon metal drums with chemicals were uncovered, and the tops were rusting, and 5-gal buckets with silicone were damaged.