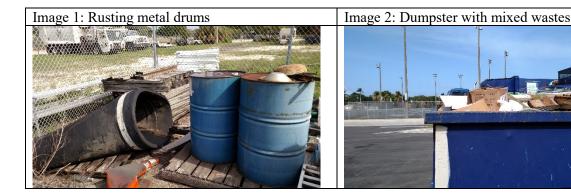

#### Municipal Maintenance Yard

1. During the inspection, one storm drain had a sheen. A pallet of used engine parts was stored uncovered. The trash dumpster had 2 open paint cans. Two 55-gallon metal drums with chemicals were uncovered, and the tops were rusting, and 5-gal buckets with silicone were damaged.

Response: The Stormdrian has been cleaned, engine parts 55-gallon drums and 5-gallon pails have been disposed or put under cover. Please see photos 1 and 2 in the Appendix of this report.

- 2. Required Improvements: Within 30 days of the audit report, confirm the following housekeeping procedures are in place. Update inspection checklist as needed.
  - Engine parts that may still have chemicals are stored under cover.
  - Dispose of trash in dumpster, not construction bin.
  - Keep trash dumpster covered.
  - Store waste chemicals under cover, in a bermed area, or dispose.

During the inspection, one storm drain had a sheen. A pallet of used engine parts was stored uncovered. The trash dumpster had 2 open paint cans. Two 55-gallon metal drums with chemicals were uncovered, and the tops were rusting, and 5-gal buckets with silicone were damaged.

## Appendix A:

Photos of Corrective Actions

Engine parts have part have been cleaned up or stored under cover

Engine parts have part have been cleaned up or stored under cover

Dumpter has been empty and is only used for short term storage, long term waste storage in cover commercial dumpter now.

Yard has and waste chemicals have been cleend up or stored under cover.

Yard has been cleaned up and is maintained this way

Ms. Michelle Bull March 13, 2020 Page **7** of **14** 