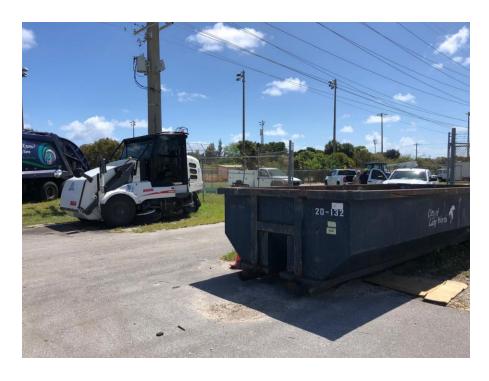

#### Municipal Maintenance Yard

1. During the inspection, one storm drain had a sheen. A pallet of used engine parts was stored uncovered. The trash dumpster had 2 open paint cans. Two 55-gallon metal drums with chemicals were uncovered, and the tops were rusting, and 5-gal buckets with silicone were damaged.

Response: The Stormdrian has been cleaned, engine parts 55-gallon drums and 5-gallon pails have been disposed or put under cover. Please see photos 1 and 2 in the Appendix of this report.

- 2. Required Improvements: Within 30 days of the audit report, confirm the following housekeeping procedures are in place. Update inspection checklist as needed.
  - Engine parts that may still have chemicals are stored under cover.
  - Dispose of trash in dumpster, not construction bin.
  - Keep trash dumpster covered.
  - Store waste chemicals under cover, in a bermed area, or dispose.

During the inspection, one storm drain had a sheen. A pallet of used engine parts was stored uncovered. The trash dumpster had 2 open paint cans. Two 55-gallon metal drums with chemicals were uncovered, and the tops were rusting, and 5-gal buckets with silicone were damaged.