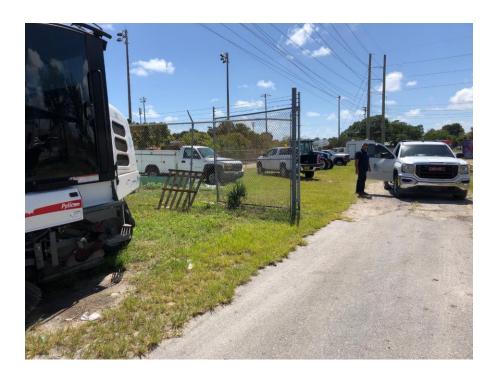

#### Municipal Maintenance Yard

1. During the inspection, one storm drain had a sheen. A pallet of used engine parts was stored uncovered. The trash dumpster had 2 open paint cans. Two 55-gallon metal drums with chemicals were uncovered, and the tops were rusting, and 5-gal buckets with silicone were damaged.

Response: The Stormdrian has been cleaned, engine parts 55-gallon drums and 5-gallon pails have been disposed or put under cover. Please see photos 1 and 2 in the Appendix of this report.

- 2. Required Improvements: Within 30 days of the audit report, confirm the following housekeeping procedures are in place. Update inspection checklist as needed.
  - Engine parts that may still have chemicals are stored under cover.
  - Dispose of trash in dumpster, not construction bin.
  - Keep trash dumpster covered.
  - Store waste chemicals under cover, in a bermed area, or dispose.

During the inspection, one storm drain had a sheen. A pallet of used engine parts was stored uncovered. The trash dumpster had 2 open paint cans. Two 55-gallon metal drums with chemicals were uncovered, and the tops were rusting, and 5-gal buckets with silicone were damaged.