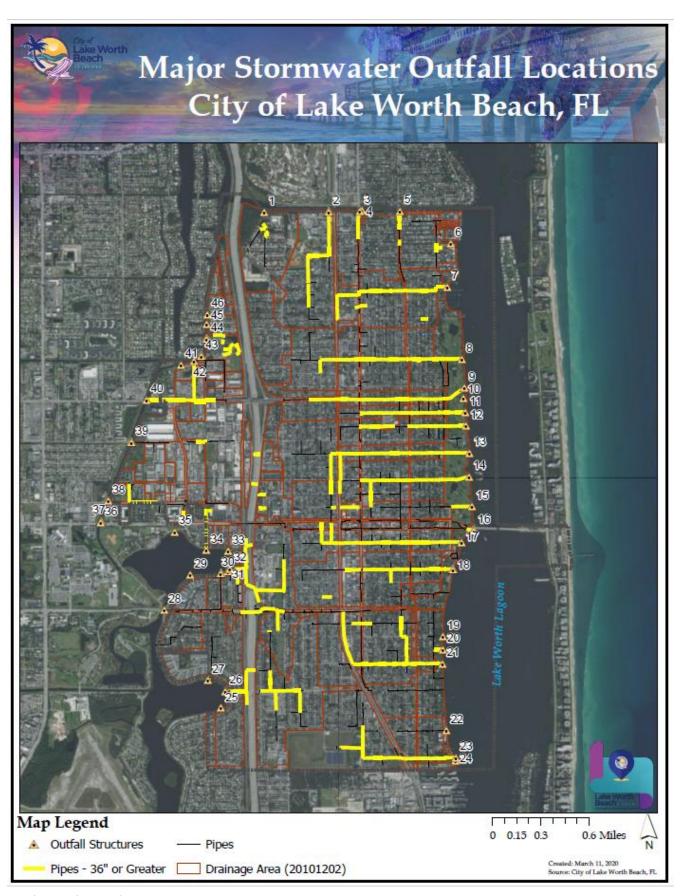

#### SWMP IMPLEMENTATION REVIEW

Part III.A.1: Structural Controls and Stormwater Collection Systems Operation

1. Reported 46 outfalls, which includes major and non-major. Discussed updating the inventory and reporting major outfalls in future annual report.

Response: With in Appendix C, you will find a revised map of outfalls being inspected. We are continuing to work on the evaluation of the outfalls and will submit a updated summary with the next annual report.

## Major Stormwater Outfalls – Structural Control Inspection Standard Operational/Maintenance/Documentation Protocol

There are 46 major stormwater outfalls (MSWOs) that are part of our MS4. A MSWO is defined as:

The MSOWs within our MS4 are located on the following map.

| Part III.A.1: Structural Controls and Stormwater Collection Systems Operation                                                                                                                                                                                                                                                                                                                                                                                                                                                                                                                                                                                                                                                                                                                                                                                                                                                                                                                                                                                                                                                                                                                                                                                                                                                                                                                                                                                |                                                                                                                                                                                                                                                                                                                                                       |                                                                           |  |  |  |  |
|--------------------------------------------------------------------------------------------------------------------------------------------------------------------------------------------------------------------------------------------------------------------------------------------------------------------------------------------------------------------------------------------------------------------------------------------------------------------------------------------------------------------------------------------------------------------------------------------------------------------------------------------------------------------------------------------------------------------------------------------------------------------------------------------------------------------------------------------------------------------------------------------------------------------------------------------------------------------------------------------------------------------------------------------------------------------------------------------------------------------------------------------------------------------------------------------------------------------------------------------------------------------------------------------------------------------------------------------------------------------------------------------------------------------------------------------------------------|-------------------------------------------------------------------------------------------------------------------------------------------------------------------------------------------------------------------------------------------------------------------------------------------------------------------------------------------------------|---------------------------------------------------------------------------|--|--|--|--|
| ☐ Satisfactory                                                                                                                                                                                                                                                                                                                                                                                                                                                                                                                                                                                                                                                                                                                                                                                                                                                                                                                                                                                                                                                                                                                                                                                                                                                                                                                                                                                                                                               | □ Unsatisfactory                                                                                                                                                                                                                                                                                                                                      | ☐ Not Applicable                                                          |  |  |  |  |
| Major Outfall Inventory: Reported 46 outfalls, which includes major and non-major. Discussed updating the inventory and reporting major outfalls in future annual report.  Structural Control Inspections: Staff changes caused different tracking in Year 6. In Year 6, dry retention, exfiltration trenches and the pump station were inspected quarterly by Felipe Lofaso and mowed by a contractor. Discussed cleaning high trash area more often.  Grass treatment swales, wet detention system, pollution control boxes (Suntree Technologies-last structure before an outfall), weir and ditches were inspected monthly by Felipe Lofaso. When structures needed to be cleaned, inspector reported to the Stormwater section to be cleaned within the week. Catch Basins: The City is divided into four districts with neighborhood associations. Catch basins discharge to large outfalls. Neighborhoods are inspected and the number of structures for each neighborhood is known. Inspection reports not available.  The City was moving to a new tracking process including GIS with picture capabilities. Judy Love has had some stormwater pipes TV'd and installed Tideflex check valves at two outfalls to prevent flooding from Spring/King tides. Staff are planning on adding more pollution control boxes upstream of outfalls over the next few years. Staff have attended FW&PCOA voluntary Stormwater Operator Certification training. |                                                                                                                                                                                                                                                                                                                                                       |                                                                           |  |  |  |  |
| Procedure to include the consubmit the major outfall in                                                                                                                                                                                                                                                                                                                                                                                                                                                                                                                                                                                                                                                                                                                                                                                                                                                                                                                                                                                                                                                                                                                                                                                                                                                                                                                                                                                                      | urrent inspection tracking process. In ventory.                                                                                                                                                                                                                                                                                                       | submit an updated Standard Operating the future annual report, update and |  |  |  |  |
| Part III.A.2: Areas of Ne                                                                                                                                                                                                                                                                                                                                                                                                                                                                                                                                                                                                                                                                                                                                                                                                                                                                                                                                                                                                                                                                                                                                                                                                                                                                                                                                                                                                                                    | w Development and Significant Re                                                                                                                                                                                                                                                                                                                      | edevelopment                                                              |  |  |  |  |
|                                                                                                                                                                                                                                                                                                                                                                                                                                                                                                                                                                                                                                                                                                                                                                                                                                                                                                                                                                                                                                                                                                                                                                                                                                                                                                                                                                                                                                                              | ☐ Unsatisfactory                                                                                                                                                                                                                                                                                                                                      | ☐ Not Applicable                                                          |  |  |  |  |
| Since the 1970's, the City                                                                                                                                                                                                                                                                                                                                                                                                                                                                                                                                                                                                                                                                                                                                                                                                                                                                                                                                                                                                                                                                                                                                                                                                                                                                                                                                                                                                                                   | has required development to retain f                                                                                                                                                                                                                                                                                                                  | irst one inch of rain before discharging.                                 |  |  |  |  |
| Part III.A.3: Roadways                                                                                                                                                                                                                                                                                                                                                                                                                                                                                                                                                                                                                                                                                                                                                                                                                                                                                                                                                                                                                                                                                                                                                                                                                                                                                                                                                                                                                                       |                                                                                                                                                                                                                                                                                                                                                       |                                                                           |  |  |  |  |
| ☐ Satisfactory                                                                                                                                                                                                                                                                                                                                                                                                                                                                                                                                                                                                                                                                                                                                                                                                                                                                                                                                                                                                                                                                                                                                                                                                                                                                                                                                                                                                                                               | □ Unsatisfactory                                                                                                                                                                                                                                                                                                                                      | ☐ Not Applicable                                                          |  |  |  |  |
| groundskeeper and vegetat taken to the transfer station Street Sweeping: Review to twice a month. The City supplement the sweeping of included internal sweeping Road Maintenance Yards Streets yard stores excavat stockpile millings. Inspect Required Improvements: In future reporting periods                                                                                                                                                                                                                                                                                                                                                                                                                                                                                                                                                                                                                                                                                                                                                                                                                                                                                                                                                                                                                                                                                                                                                           | tion maintenance staff. Litter and swin weekly.  wed tipping tickets and sweeper logs.  was approved to purchase a mechar contract. US Sweeping dumps sweep  G.  Graage with heavy equipment, fue or, pumps, sweepers (now contracted ions showed needed maintenance Ap  In future reporting periods annual in the separate inspection checklists for | d), waste vehicles (garbage trucks) and oril and August.                  |  |  |  |  |
| Part III.A.4: Flood Cont                                                                                                                                                                                                                                                                                                                                                                                                                                                                                                                                                                                                                                                                                                                                                                                                                                                                                                                                                                                                                                                                                                                                                                                                                                                                                                                                                                                                                                     | rol Projects                                                                                                                                                                                                                                                                                                                                          |                                                                           |  |  |  |  |
|                                                                                                                                                                                                                                                                                                                                                                                                                                                                                                                                                                                                                                                                                                                                                                                                                                                                                                                                                                                                                                                                                                                                                                                                                                                                                                                                                                                                                                                              | ☐ Unsatisfactory                                                                                                                                                                                                                                                                                                                                      | ☐ Not Applicable                                                          |  |  |  |  |
| Checking drains before rai                                                                                                                                                                                                                                                                                                                                                                                                                                                                                                                                                                                                                                                                                                                                                                                                                                                                                                                                                                                                                                                                                                                                                                                                                                                                                                                                                                                                                                   | n to prevent flooding issues. Have so                                                                                                                                                                                                                                                                                                                 | ome flooding issues.                                                      |  |  |  |  |