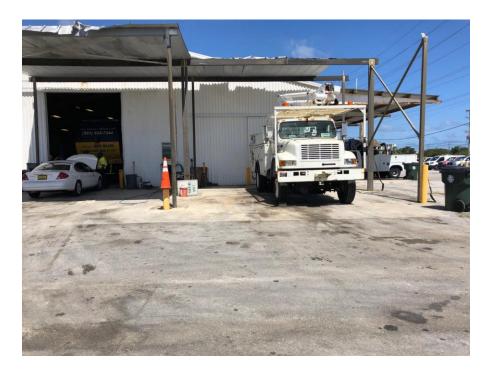

#### Municipal Maintenance Yard

1. During the inspection, one storm drain had a sheen. A pallet of used engine parts was stored uncovered. The trash dumpster had 2 open paint cans. Two 55-gallon metal drums with chemicals were uncovered, and the tops were rusting, and 5-gal buckets with silicone were damaged.

Response: The Stormdrian has been cleaned, engine parts 55-gallon drums and 5-gallon pails have been disposed or put under cover. Please see photos 1 and 2 in the Appendix of this report.

- 2. Required Improvements: Within 30 days of the audit report, confirm the following housekeeping procedures are in place. Update inspection checklist as needed.
  - Engine parts that may still have chemicals are stored under cover.
  - Dispose of trash in dumpster, not construction bin.
  - Keep trash dumpster covered.
  - Store waste chemicals under cover, in a bermed area, or dispose.

During the inspection, one storm drain had a sheen. A pallet of used engine parts was stored uncovered. The trash dumpster had 2 open paint cans. Two 55-gallon metal drums with chemicals were uncovered, and the tops were rusting, and 5-gal buckets with silicone were damaged.