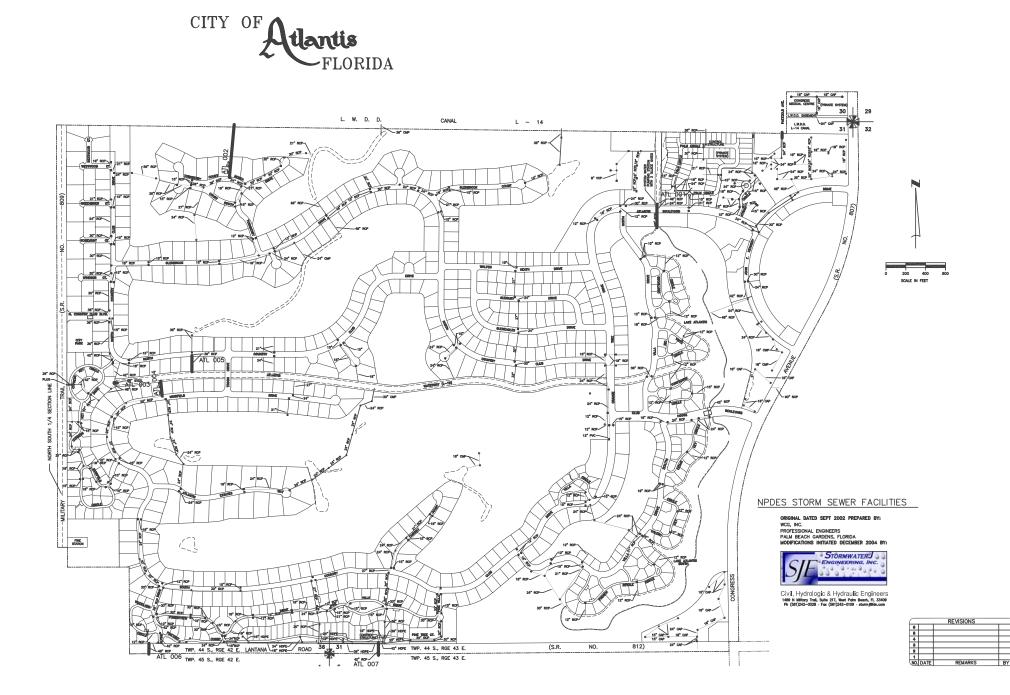

| Attached    | <u>N/A</u>  | Required Attachments                                                                                                                                                                              | Permit Citation | Attachment<br>Number/Title |
|-------------|-------------|---------------------------------------------------------------------------------------------------------------------------------------------------------------------------------------------------|-----------------|----------------------------|
|             | $\boxtimes$ | Any additional information required to be submitted in this current<br>annual reporting year in accordance with Part III.A of your permit<br>that is not otherwise included in Section VII below. | Part III.A      |                            |
|             | $\boxtimes$ | An explanation of why the minimum inspection frequency in Table II.A.1.a. was not met, if applicable.                                                                                             | Part II.A.1     | 1                          |
|             | $\boxtimes$ | A list of the flood control projects that did not include stormwater<br>treatment and an explanation for each of why it did not (if<br>applicable).                                               | Part III.A.4    |                            |
|             | $\boxtimes$ | A monitoring data summary as directed in Section III.C above<br>and in accordance with Rule 62-624.600(2)(c), F.A.C.                                                                              | Part V.B.3      |                            |
| $\boxtimes$ |             | YEAR 1 ONLY: An inventory of all known major outfalls and a map depicting the location of the major outfalls (hard copy or CD-ROM) in accordance with Rule 62-624.600(2)(a), F.A.C.               | Part III.A.1    | Attachment A               |
|             | $\boxtimes$ | YEAR 2: A summary review of codes and regulations to reduce the stormwater impact from development.                                                                                               | Part III.A.2    |                            |
|             | $\boxtimes$ | Year 3 ONLY: The estimates of pollutant loadings and event<br>mean concentrations for each major outfall or each major<br>watershed in accordance with Rule 62-624.600(2)(b), F.A.C.              | Part V.A        |                            |
|             | $\boxtimes$ | YEAR 3: Summary of TMDL Monitoring Results (if applicable).                                                                                                                                       | Part VIII.B.2   |                            |
|             | $\boxtimes$ | YEAR 3: Bacteria Pollution Control Plan (if applicable).                                                                                                                                          | Part VIII.B.3   |                            |
|             |             | YEAR 4: A follow-up report on plan implementation of changes to<br>codes and regulations to reduce the stormwater impact from<br>development.                                                     | Part III.A.2    |                            |
|             | $\boxtimes$ | YEAR 4: A report on any amendments to the applicable legal authority (if applicable).                                                                                                             | Part III.A.7.a  |                            |
|             | $\boxtimes$ | <ul> <li>YEAR 4: Permit re-application information in accordance with<br/>Rule 62-624.420(2), F.A.C.</li> <li>The monitoring plan (with revisions, if applicable).</li> </ul>                     | Part V.B.3      |                            |
|             | _           | <ul> <li>If the total annual pollutant loadings have not decreased<br/>over the past two permit cycles, revisions to the SWMP, as<br/>appropriate.</li> </ul>                                     | Part V.A.3      |                            |
|             | $\boxtimes$ | YEAR 4: TMDL Supplemental SWMP (if applicable).                                                                                                                                                   | Part VIII.B.3   |                            |