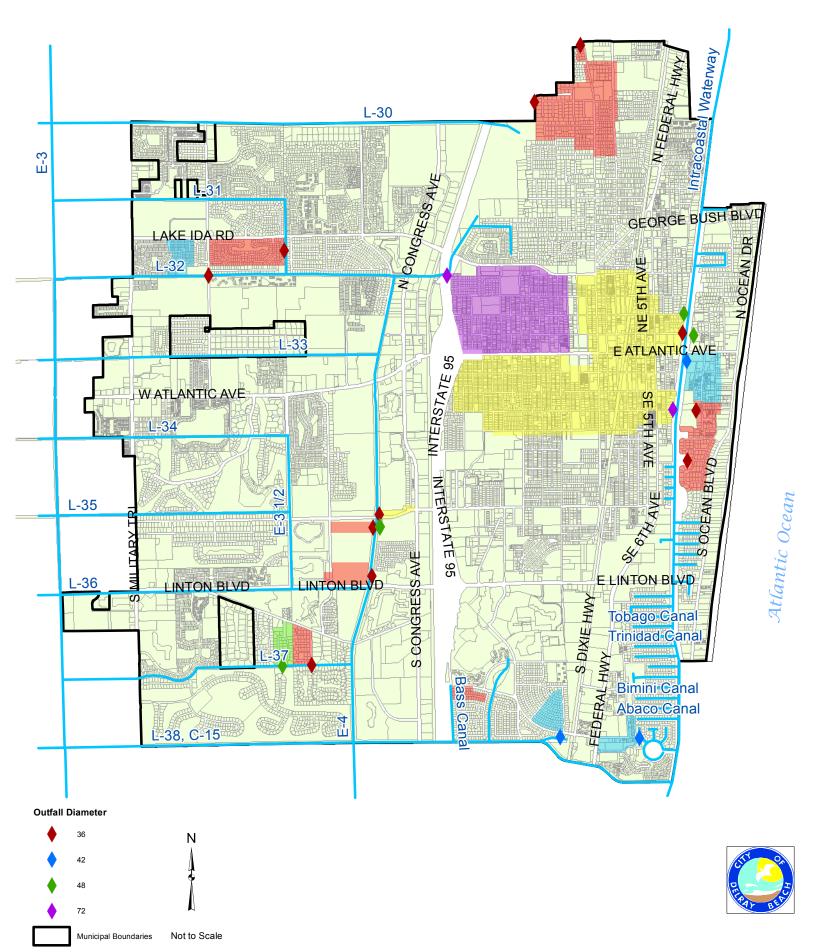

## Major City Outfalls 2018

The MSOWs within our MS4 are located on the Drainage Atlas; a Major Outfall Inventory is included here.

#### **Documentation:**

The inspection and maintenance activities related to major stormwater outfalls are documented as work orders completed in Cartegraph, and updated in the PW SW Monthly Report.

| Major Outfall Inventory |                       |           |                 |          |           |  |  |  |  |  |
|-------------------------|-----------------------|-----------|-----------------|----------|-----------|--|--|--|--|--|
| Outfall #               | Discharge To          | Ownership | Location        | Diameter | Insp Date |  |  |  |  |  |
| 05D001                  | LAKE IDA              | CITY      | PINERIDGE RD    | 36       |           |  |  |  |  |  |
| 05D015                  | LAKE EDEN             | CITY      | N SWINTON AVE   | 36       |           |  |  |  |  |  |
| 08D030                  | E-4                   | CITY      | DEPOT RD        | 72       |           |  |  |  |  |  |
| 12D090                  | L-31                  | CITY      | PLACE TAVANT    | 36       |           |  |  |  |  |  |
| 12D113                  | L-32                  | CITY      | BARWICK RD      | 36       |           |  |  |  |  |  |
| 12D182                  | L-32                  | CITY      | NW 5 ST         | 42       |           |  |  |  |  |  |
| 16D122C                 | ICW                   | CITY      | ATLANTIC AVE PS | 42       |           |  |  |  |  |  |
| 16D190                  | ICW                   | CITY      | BAY ST PS       | 36       |           |  |  |  |  |  |
| 16D222                  | ICW                   | CITY      | NE 2 ST         | 48       |           |  |  |  |  |  |
| 16D327                  | ICW                   | CITY      | NE 1 ST         | 48       |           |  |  |  |  |  |
| 16D327A                 | ICW                   | CITY      | NE 1 ST         | 48       |           |  |  |  |  |  |
| 16D327B                 | ICW                   | CITY      | NE 1 ST         | 36       |           |  |  |  |  |  |
| 16D516                  | ICW                   | CITY      | SE 3 ST         | 72       |           |  |  |  |  |  |
| 19D079B                 | E-4                   | CITY      | MAHOGANY WAY    | 36       |           |  |  |  |  |  |
| 19D138                  | E-4                   | CITY      | LOWSON BLVD     | 48       |           |  |  |  |  |  |
| 19D148                  | E-4                   | CITY      | LOWSON BLVD     | 36       |           |  |  |  |  |  |
| 19D361                  | E-4                   | CITY      | CITRUS WAY      | 36       |           |  |  |  |  |  |
| 21D033                  | ICW                   | CITY      | TAMARIND RD     | 36       |           |  |  |  |  |  |
| 25D015                  | L-37                  | CITY      | RABBIT HOLLOWE  | 48       |           |  |  |  |  |  |
| 28D182                  | ICW (ELEUTHERA CANAL) | CITY      | SPANISH TR      | 42       |           |  |  |  |  |  |
| 29D037                  | C-15 (BASS CANAL)     | CITY      | DUNLIN RD       | 36       |           |  |  |  |  |  |
| 29D116                  | C-15                  | CITY      | LINDELL BLVD    | 42       |           |  |  |  |  |  |
| 30D086                  | L-37                  | CITY      | VIA VERONA      | 36       |           |  |  |  |  |  |