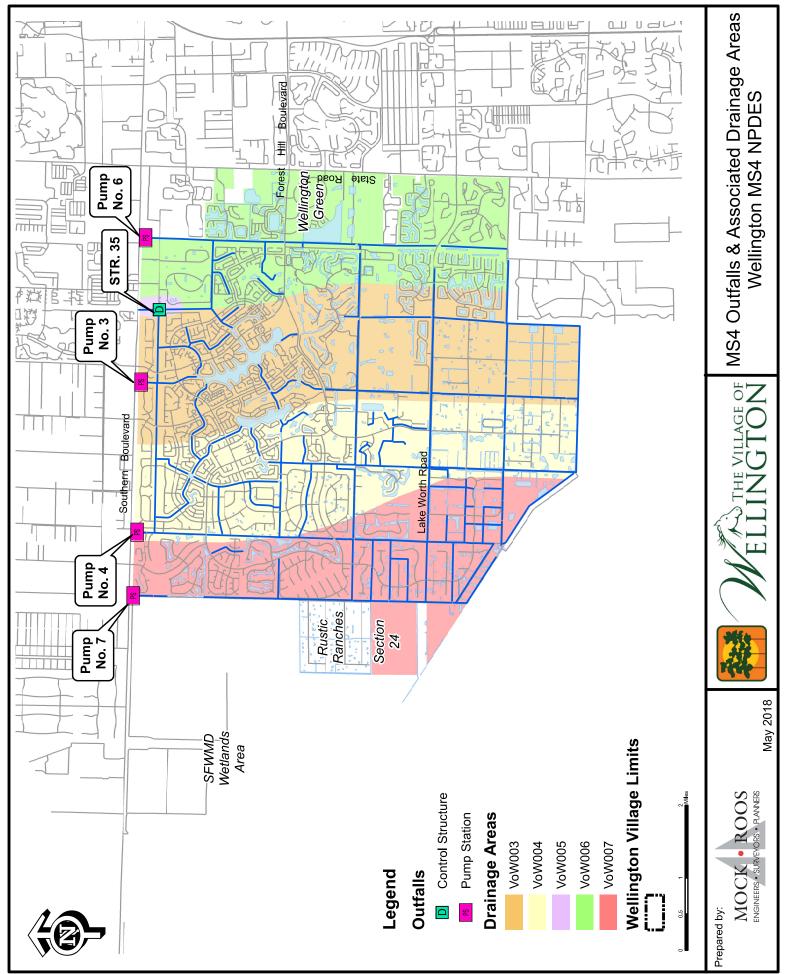

# Wellington Major Outfalls for MS4 Permit

## Structure No. 35

Lat: 26 40'37.06"N Long: 80 14'4.00"W (2) 60" CAP- 60 LF each with Slide Gate each Receiving body of water: C-51 Canal

## Pump Station No. 3

Lat: 26 40'50.01"N Long: 80 15'2.09"W (2) 54" CSP- 44-LF each with 60,000 GPM Pump each (1) 72" CAP- 44-LF with Slide Gate Receiving body of water: C-51 Canal

### Pump Station No. 4

Lat: 26 40'53.64"N Long: 80 17'2.56"W (2) 54" CSP- 40-LF each with 60,000 GPM Pump each (1) 72" CAP- 40-LF with Slide Gate Receiving body of water: C-51 Canal

#### Pump Station No. 6

Lat: 26 40'45.97"N Long: 80 13'6.18"W (2) 54" CSP- 40-LF each with 60,000 GPM Pump each Receiving body of water: C-51 Canal

### Pump Station No. 7

Lat: 26 40'55.84"N Long: 80 17'55.24"W (3) 48" CSP- 140-LF each with 50,000 GPM pump each (1) 48" AP- 160LF with Slide Gate Receiving body of water: C-51 Canal